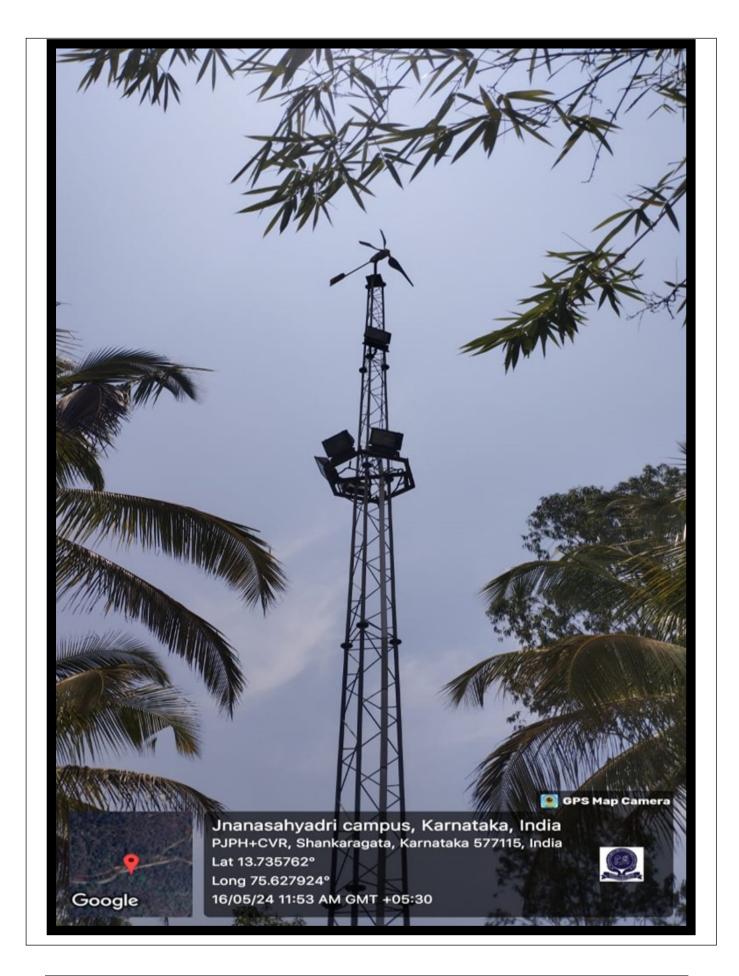

## Supporting Documents pertaining to the following Metric:

7.1.2: The Institution has facilities for alternate sources of energy and energy conservation measures.

- 1. Solar energy
- 2. Biogas plant
- 3. Wheeling to the Grid
- 4. Sensor-based energy conservation
- 5. Use of LED bulbs/ power efficient equipment
- 6. Wind mill or any other clean green energy.