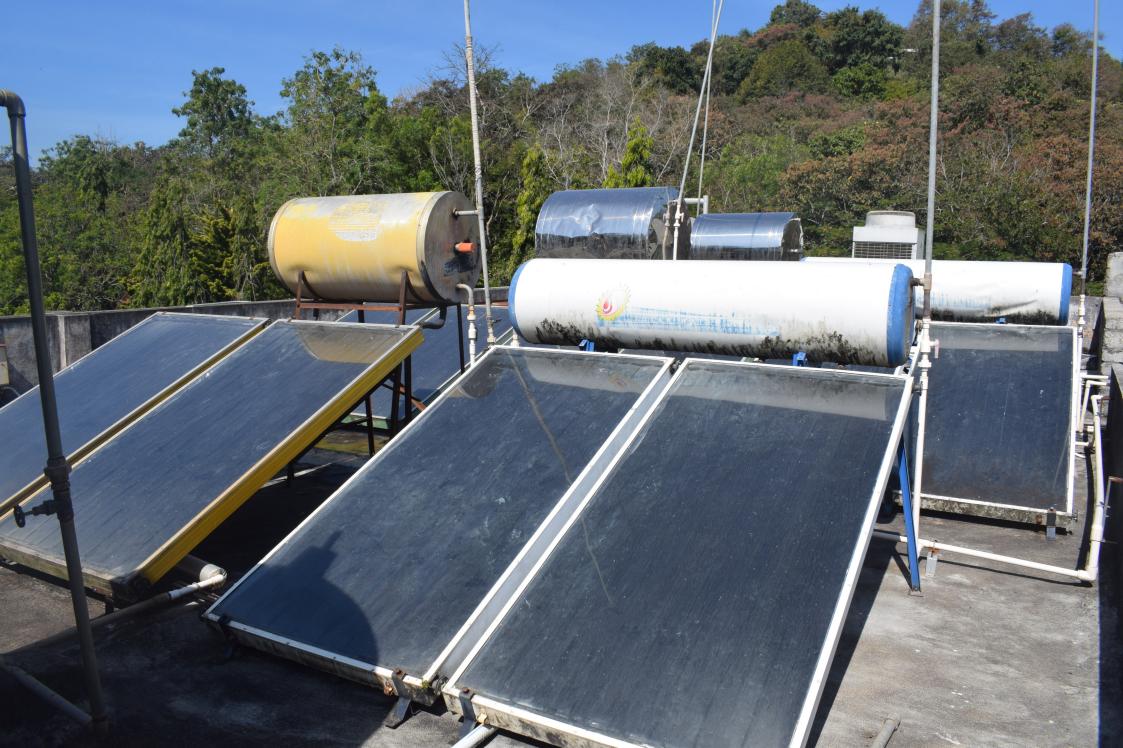

## Supporting Documents pertaining to the following Metric:

7.1.2: The Institution has facilities for alternate sources of energy and energy conservation measures.

- 1. Solar energy
- 2. Biogas plant
- 3. Wheeling to the Grid
- 4. Sensor-based energy conservation
- 5. Use of LED bulbs/ power efficient equipment
- 6. Wind mill or any other clean green energy.