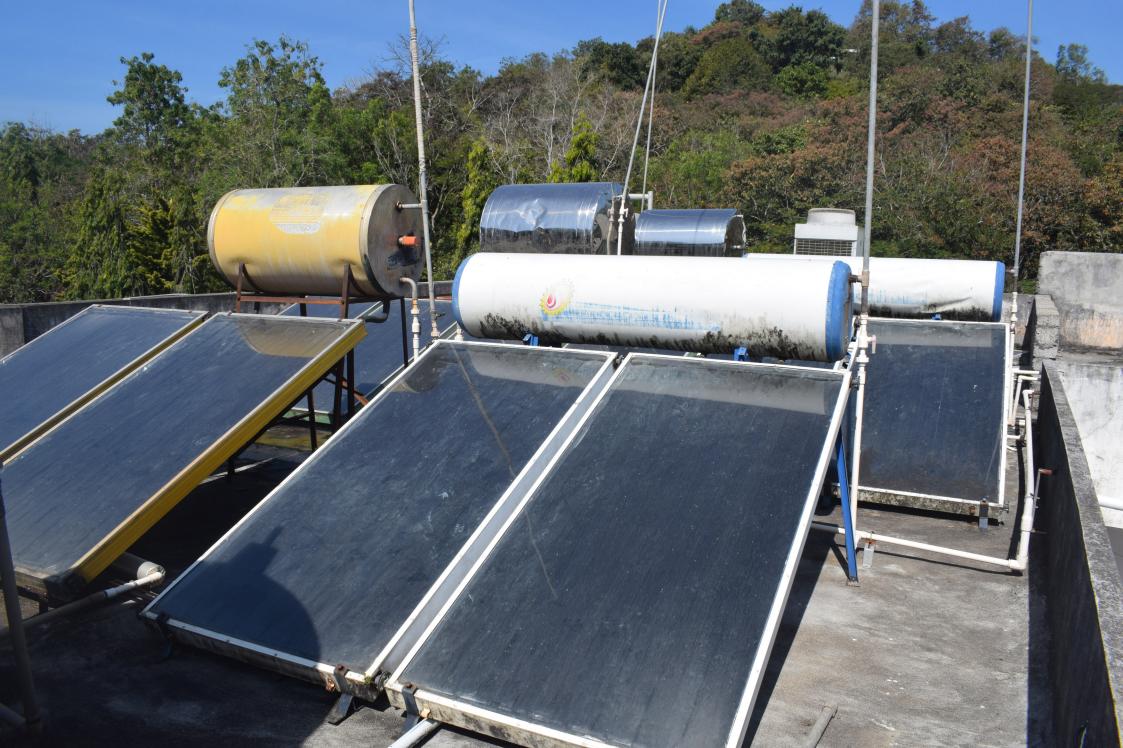

## Supporting Documents pertaining to the following Metric:

7.1.2: The Institution has facilities for alternate sources of energy and energy conservation measures.

- 1. Solar energy
- 2. Biogas plant
- 3. Wheeling to the Grid
- 4. Sensor-based energy conservation
- 5. Use of LED bulbs/ power efficient equipment
- 6. Wind mill or any other clean green energy.