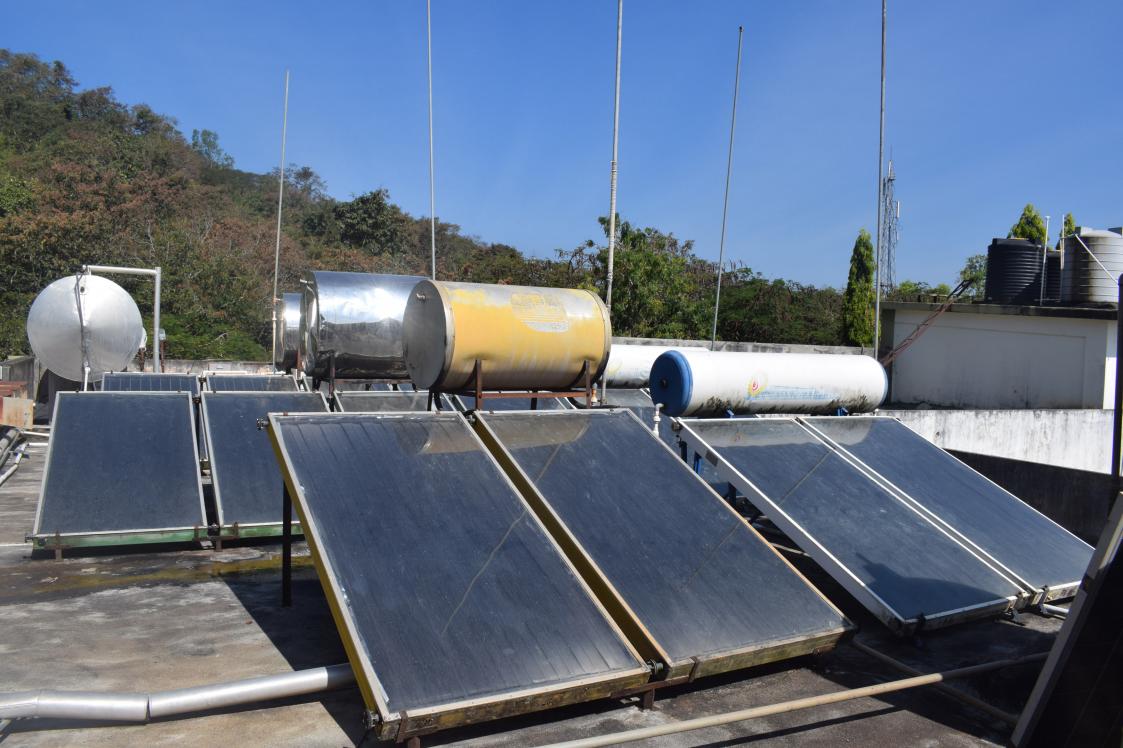

## Supporting Documents pertaining to the following Metric:

7.1.2: The Institution has facilities for alternate sources of energy and energy conservation measures.

- 1. Solar energy
- 2. Biogas plant
- 3. Wheeling to the Grid
- 4. Sensor-based energy conservation
- 5. Use of LED bulbs/ power efficient equipment
- 6. Wind mill or any other clean green energy.