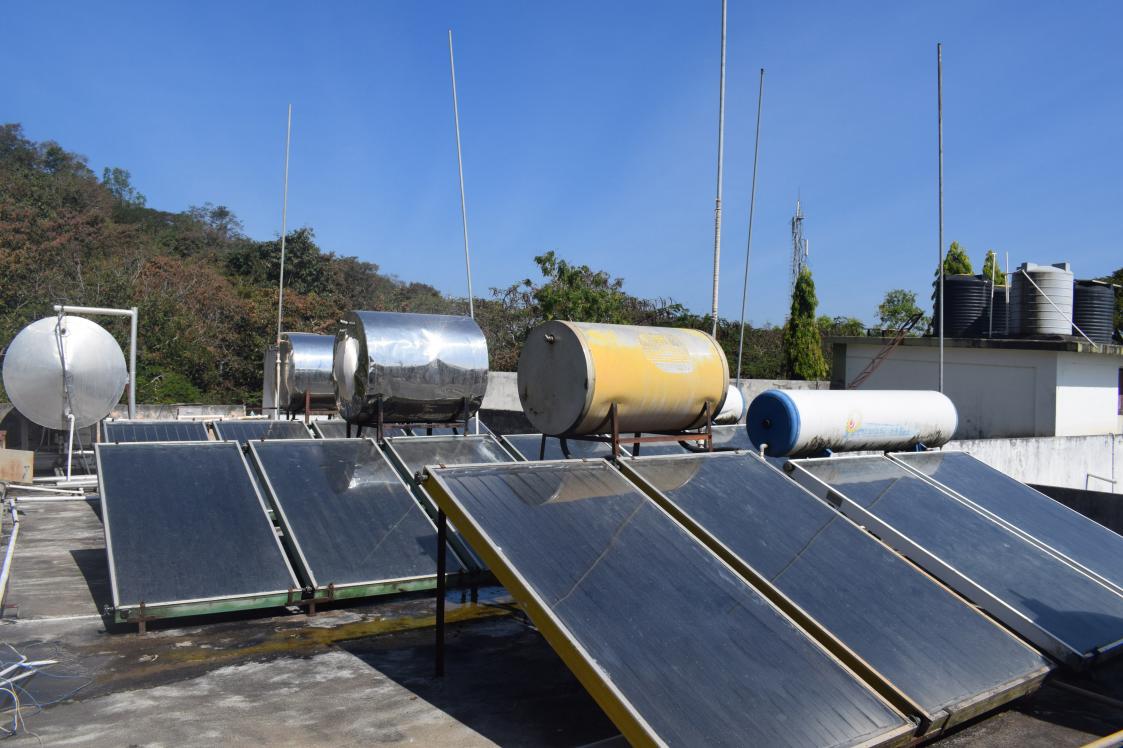

## Supporting Documents pertaining to the following Metric:

7.1.2: The Institution has facilities for alternate sources of energy and energy conservation measures.

- 1. Solar energy
- 2. Biogas plant
- 3. Wheeling to the Grid
- 4. Sensor-based energy conservation
- 5. Use of LED bulbs/ power efficient equipment
- 6. Wind mill or any other clean green energy.