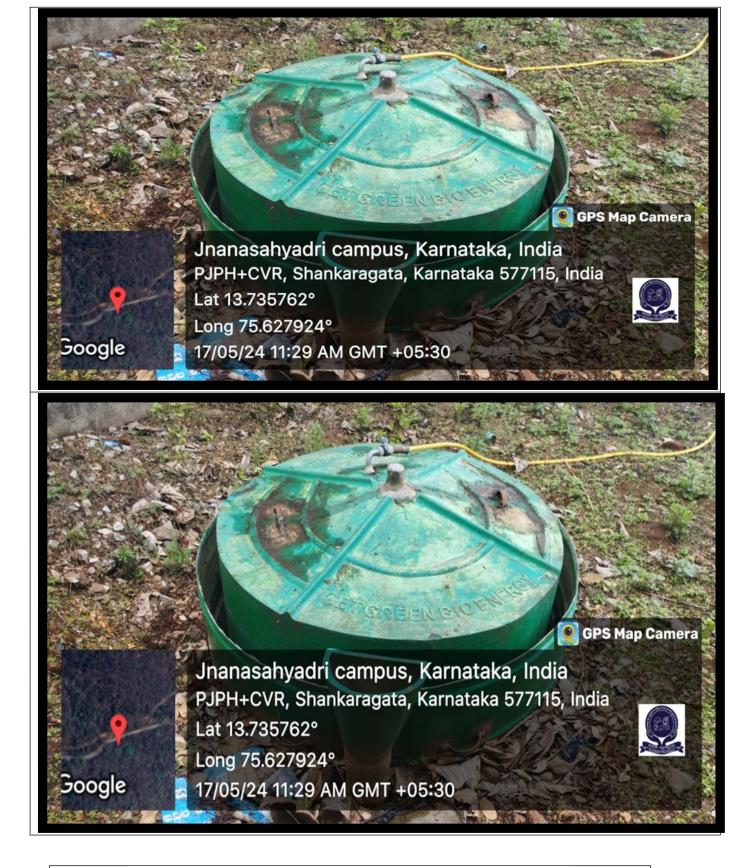

Govt. of Karnataka, State Public University Jnanasahyadri Campus, Shankaraghatta-577451, Shivamogga District, Karnataka

## Supporting Documents pertaining to the following Metric:

7.1.2: The Institution has facilities for alternate sources of energy and energy conservation measures.

- 1. Solar energy
- 2. Biogas plant
- 3. Wheeling to the Grid
- 4. Sensor-based energy conservation
- 5. Use of LED bulbs/ power efficient equipment
- 6. Wind mill or any other clean green energy.





## Biogas plant



## Sensor-based energy conservation











Use of LED bulbs/ power efficient equipment















































Bangalore Division, Karnataka, India PJJH+CX6, Malligenahalli, Karnataka 577115, India Long 75.629867° Lat 13.731051° 24/2/2024 01:48 PM

GPS Map Camera