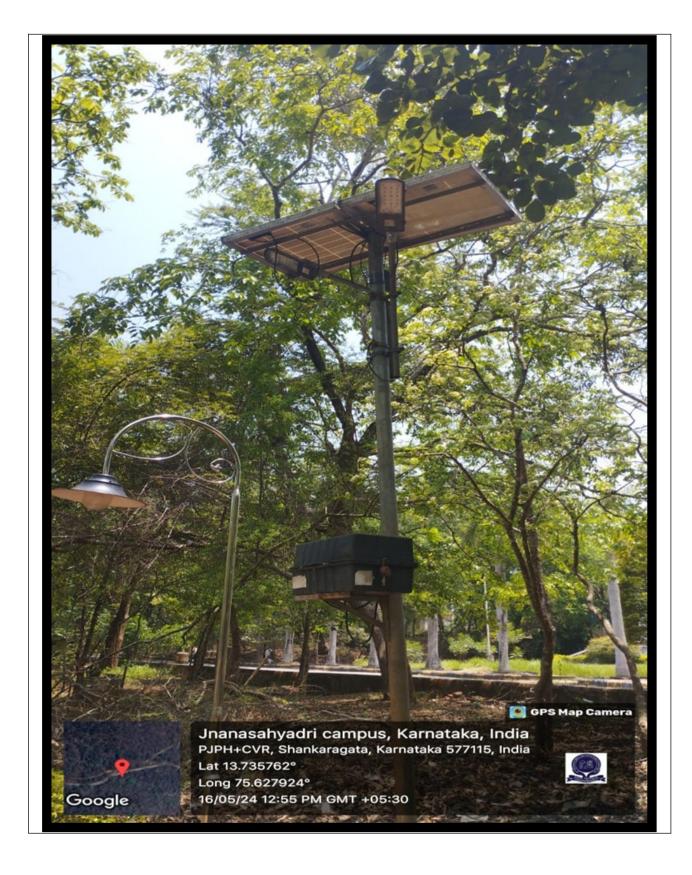

## Sensor-based energy conservation

Use of LED bulbs/ power efficient equipment

Bangalore Division, Karnataka, India PJJH+CX6, Malligenahalli, Karnataka 577115, India Long 75.629867° Lat 13.731051° 24/2/2024 01:48 PM