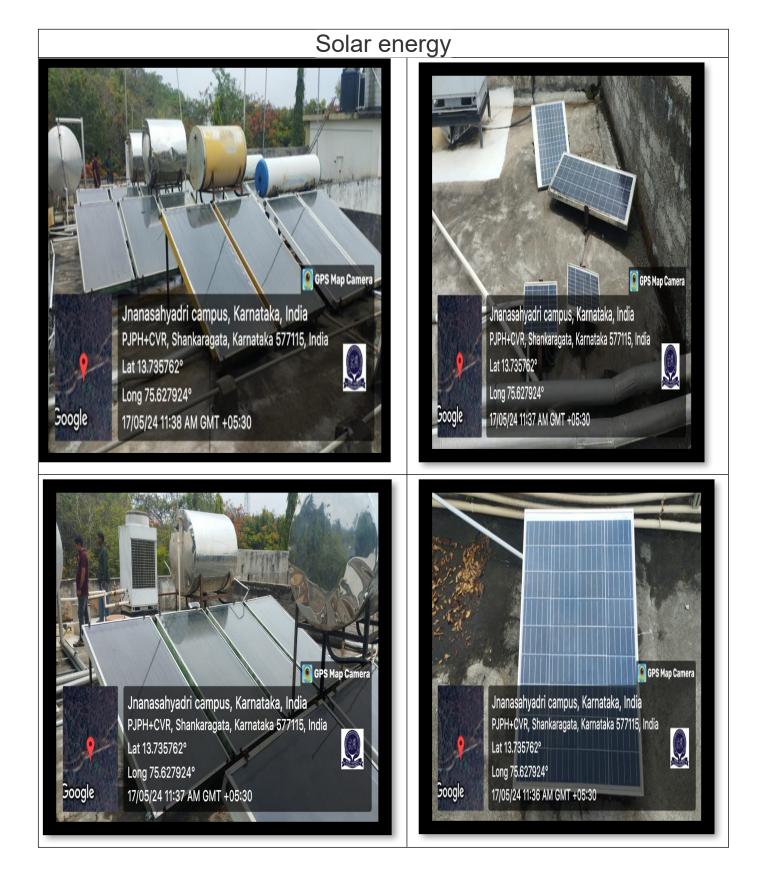

## Supporting Documents pertaining to the following Metric:

7.1.2: The Institution has facilities for alternate sources of energy and energy conservation measures.

- 1. Solar energy
- 2. Biogas plant
- 3. Wheeling to the Grid
- 4. Sensor-based energy conservation
- 5. Use of LED bulbs/ power efficient equipment
- 6. Wind mill or any other clean green energy.