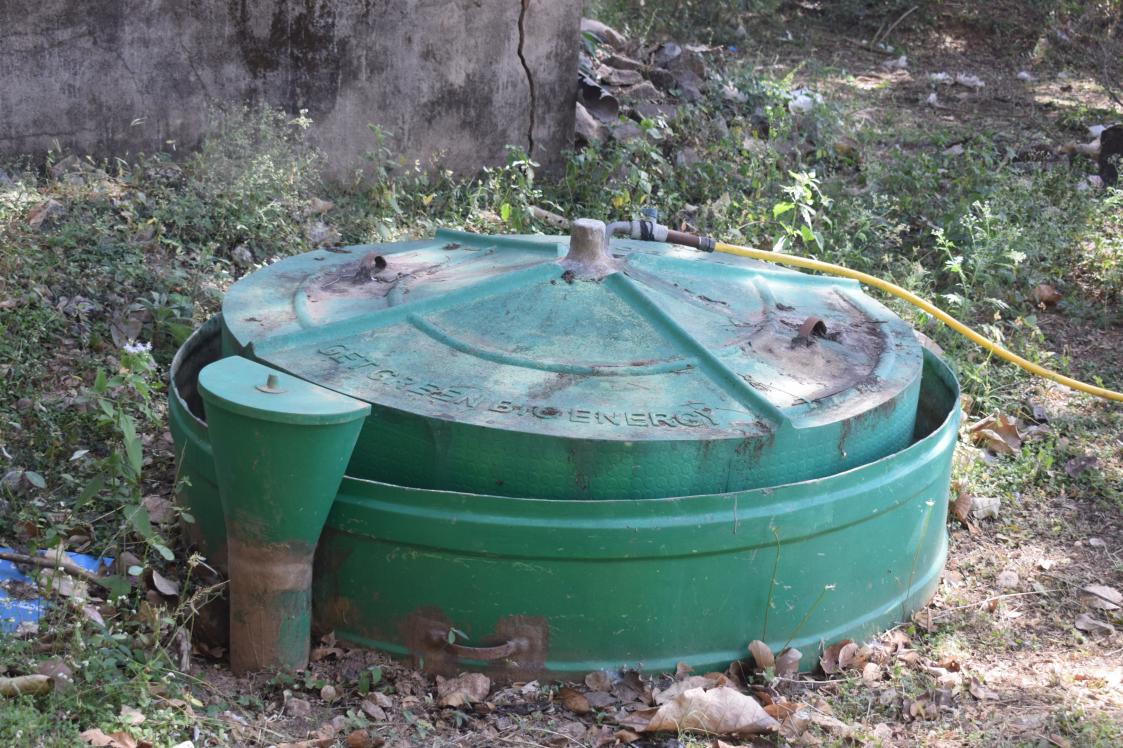

Govt. of Karnataka, State Public University Jnanasahyadri Campus, Shankaraghatta-577451, Shivamogga District, Karnataka

## Supporting Documents pertaining to the following Metric:

7.1.2: The Institution has facilities for alternate sources of energy and energy conservation measures.

- 1. Solar energy
- 2. Biogas plant
- 3. Wheeling to the Grid
- 4. Sensor-based energy conservation
- 5. Use of LED bulbs/ power efficient equipment
- 6. Wind mill or any other clean green energy.





## Biogas plant



## Sensor-based energy conservation











Use of LED bulbs/ power efficient equipment















































Bangalore Division, Karnataka, India PJJH+CX6, Malligenahalli, Karnataka 577115, India Long 75.629867° Lat 13.731051° 24/2/2024 01:48 PM

GPS Map Camera