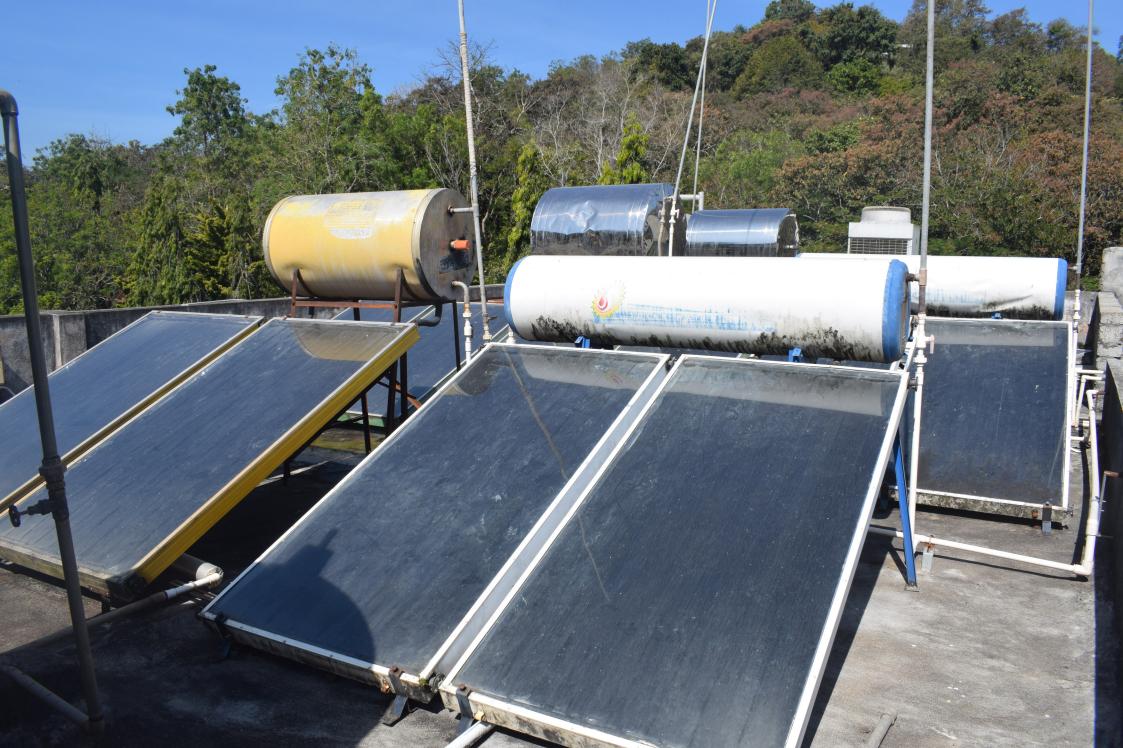

## Supporting Documents pertaining to the following Metric:

7.1.2: The Institution has facilities for alternate sources of energy and energy conservation measures.

- 1. Solar energy
- 2. Biogas plant
- 3. Wheeling to the Grid
- 4. Sensor-based energy conservation
- 5. Use of LED bulbs/ power efficient equipment
- 6. Wind mill or any other clean green energy.