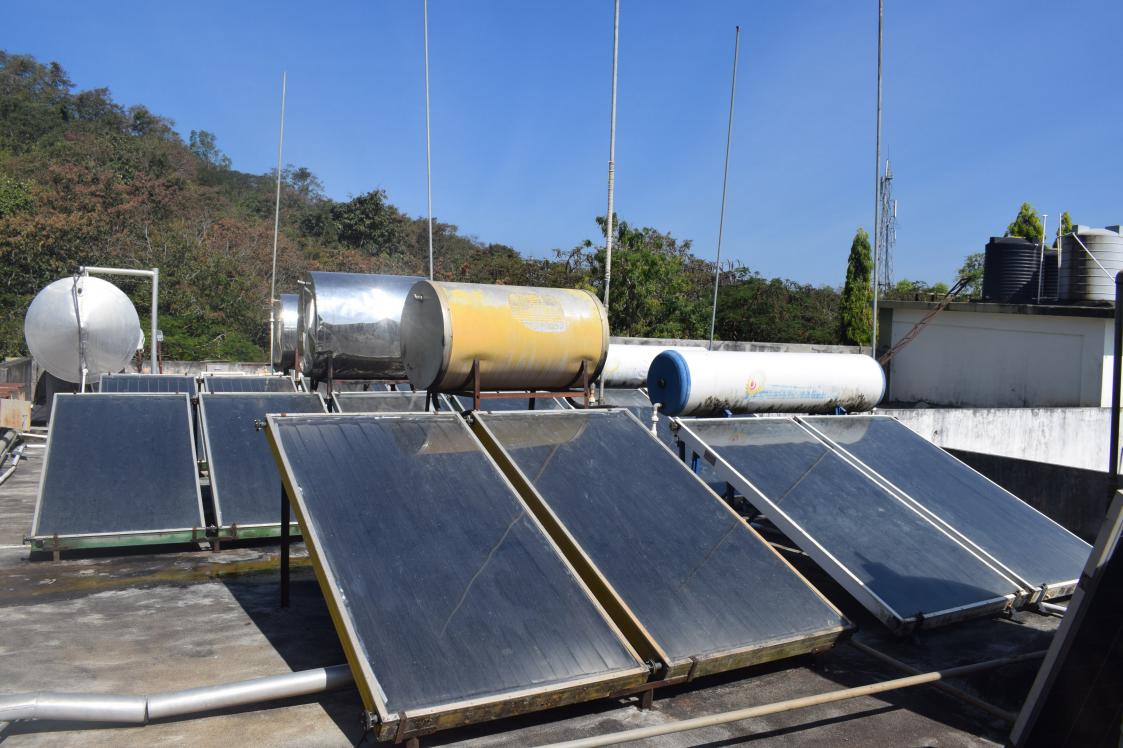

## Supporting Documents pertaining to the following Metric:

7.1.2: The Institution has facilities for alternate sources of energy and energy conservation measures.

- 1. Solar energy
- 2. Biogas plant
- 3. Wheeling to the Grid
- 4. Sensor-based energy conservation
- 5. Use of LED bulbs/ power efficient equipment
- 6. Wind mill or any other clean green energy.