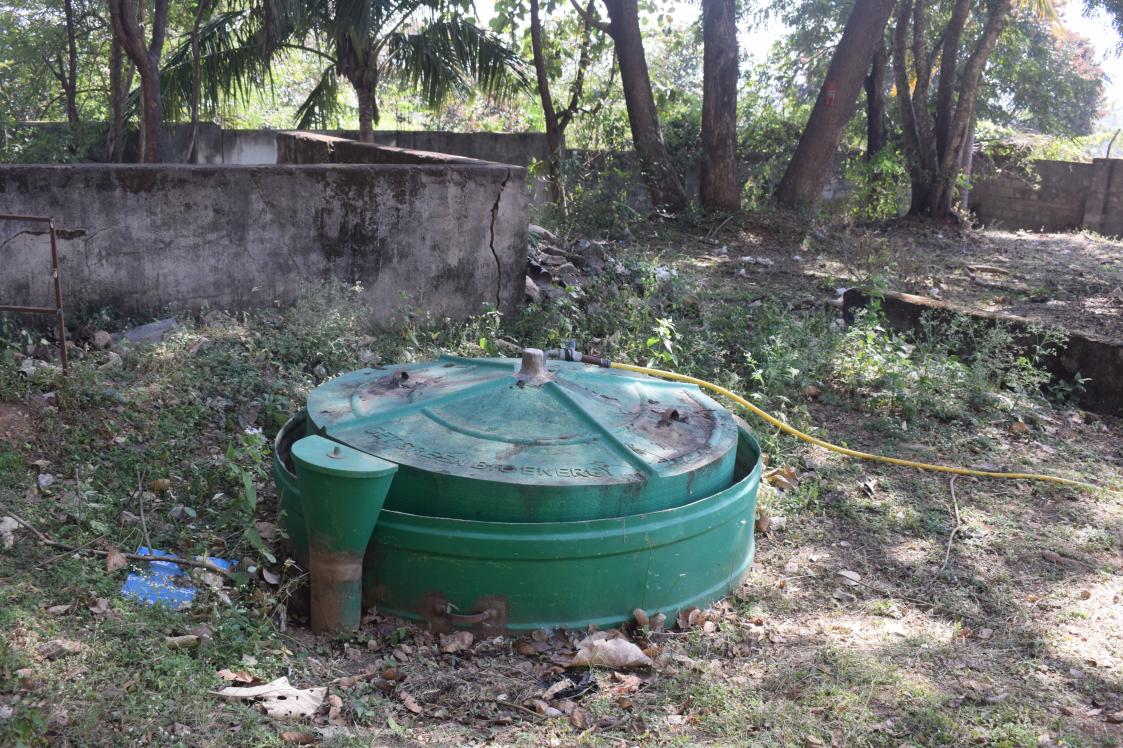

Govt. of Karnataka, State Public University Jnanasahyadri Campus, Shankaraghatta-577451, Shivamogga District, Karnataka

## Supporting Documents pertaining to the following Metric:

7.1.2: The Institution has facilities for alternate sources of energy and energy conservation measures.

- 1. Solar energy
- 2. Biogas plant
- 3. Wheeling to the Grid
- 4. Sensor-based energy conservation
- 5. Use of LED bulbs/ power efficient equipment
- 6. Wind mill or any other clean green energy.





## Biogas plant



## Sensor-based energy conservation











Use of LED bulbs/ power efficient equipment















































Bangalore Division, Karnataka, India PJJH+CX6, Malligenahalli, Karnataka 577115, India Long 75.629867° Lat 13.731051° 24/2/2024 01:48 PM

GPS Map Camera