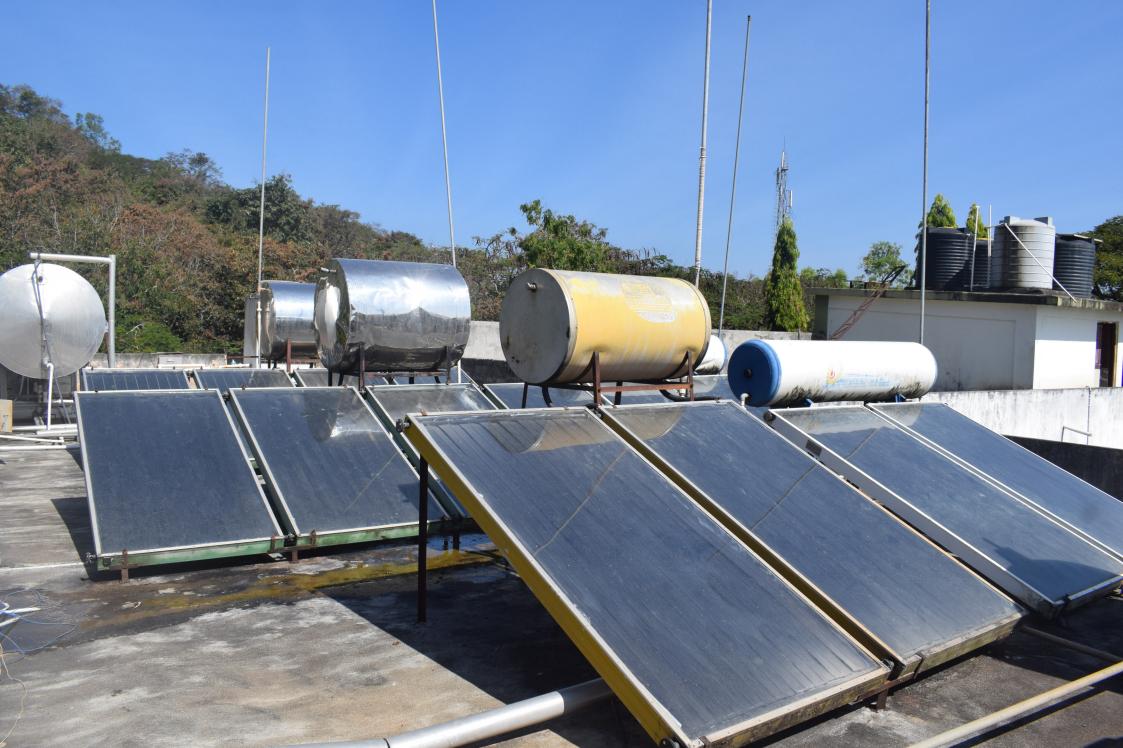

## Supporting Documents pertaining to the following Metric:

7.1.2: The Institution has facilities for alternate sources of energy and energy conservation measures.

- 1. Solar energy
- 2. Biogas plant
- 3. Wheeling to the Grid
- 4. Sensor-based energy conservation
- 5. Use of LED bulbs/ power efficient equipment
- 6. Wind mill or any other clean green energy.