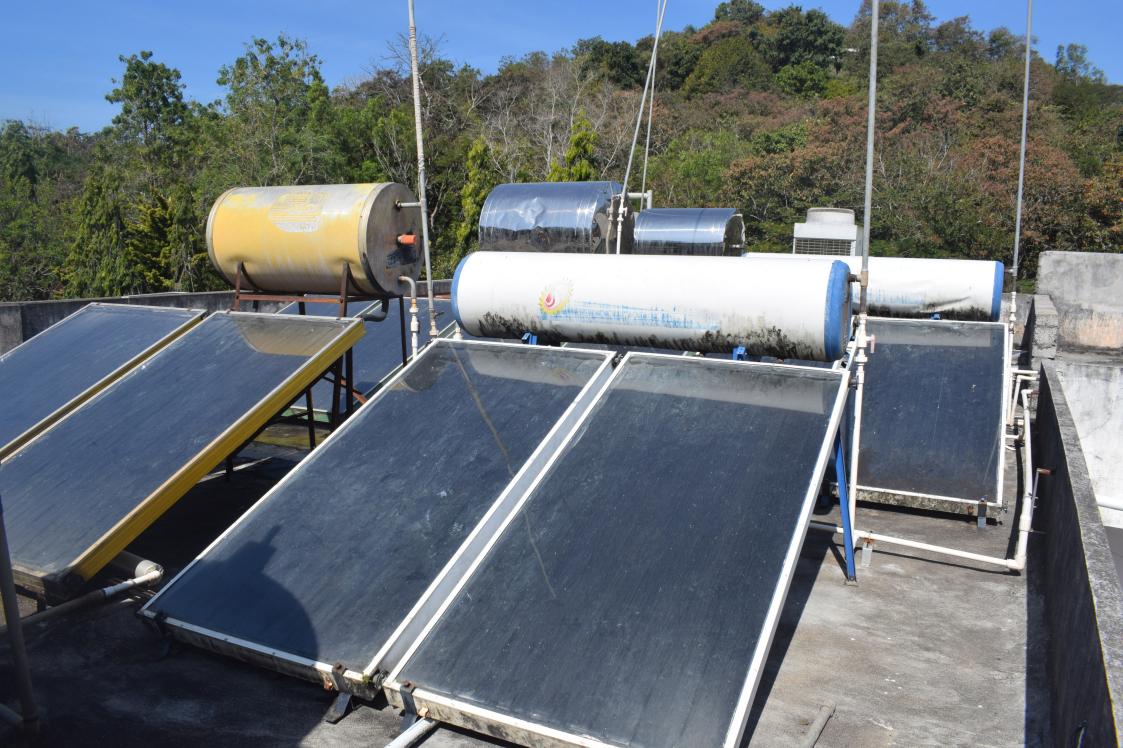

## Supporting Documents pertaining to the following Metric:

7.1.2: The Institution has facilities for alternate sources of energy and energy conservation measures.

- 1. Solar energy
- 2. Biogas plant
- 3. Wheeling to the Grid
- 4. Sensor-based energy conservation
- 5. Use of LED bulbs/ power efficient equipment
- 6. Wind mill or any other clean green energy.