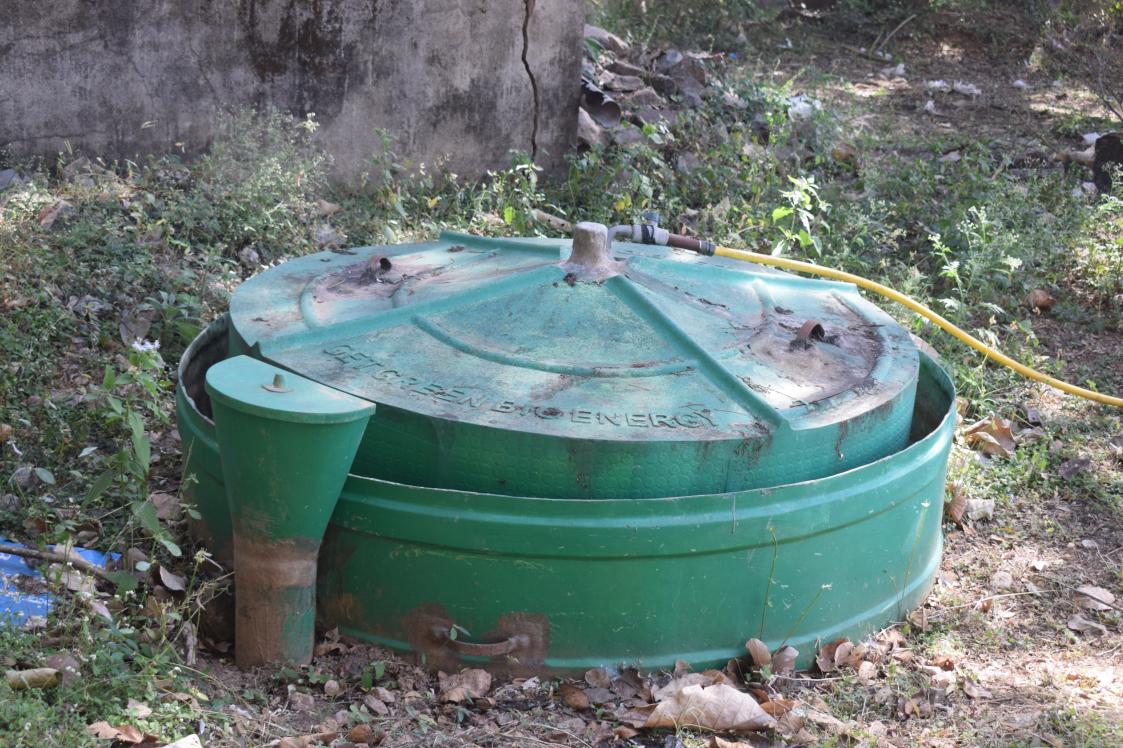

Govt. of Karnataka, State Public University Jnanasahyadri Campus, Shankaraghatta-577451, Shivamogga District, Karnataka

## Supporting Documents pertaining to the following Metric:

7.1.2: The Institution has facilities for alternate sources of energy and energy conservation measures.

- 1. Solar energy
- 2. Biogas plant
- 3. Wheeling to the Grid
- 4. Sensor-based energy conservation
- 5. Use of LED bulbs/ power efficient equipment
- 6. Wind mill or any other clean green energy.





## Biogas plant



## Sensor-based energy conservation











Use of LED bulbs/ power efficient equipment















































Bangalore Division, Karnataka, India PJJH+CX6, Malligenahalli, Karnataka 577115, India Long 75.629867° Lat 13.731051° 24/2/2024 01:48 PM

GPS Map Camera