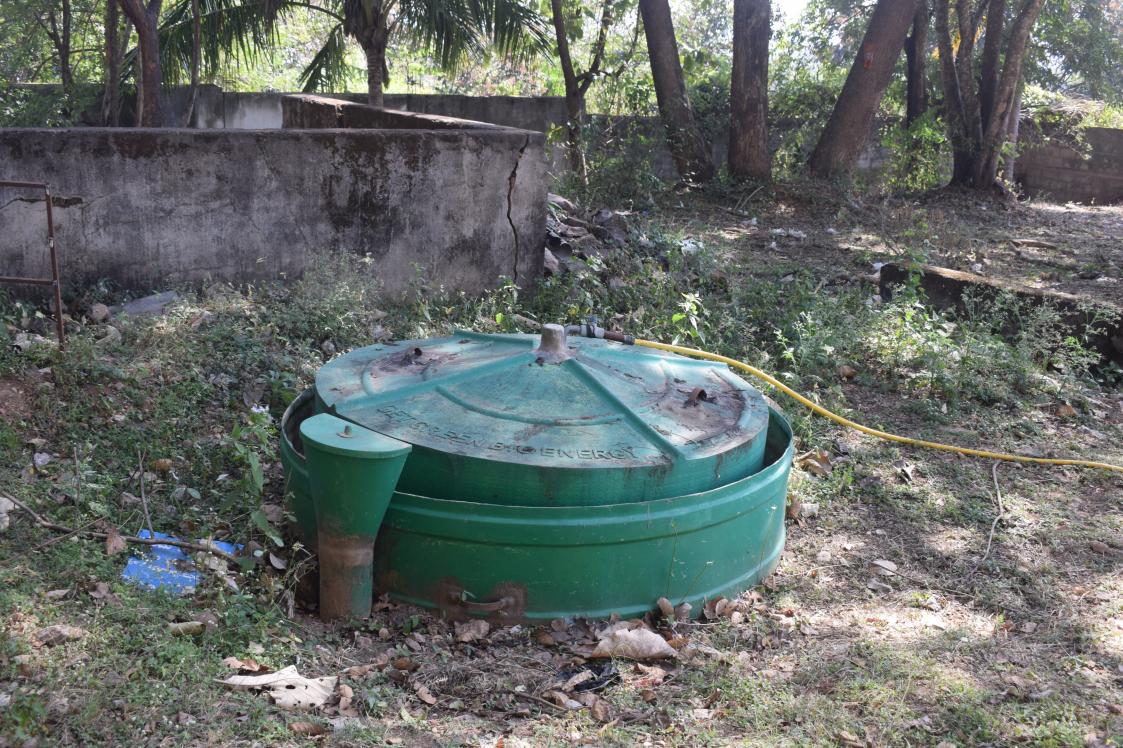

Govt. of Karnataka, State Public University Jnanasahyadri Campus, Shankaraghatta-577451, Shivamogga District, Karnataka

## Supporting Documents pertaining to the following Metric:

7.1.2: The Institution has facilities for alternate sources of energy and energy conservation measures.

- 1. Solar energy
- 2. Biogas plant
- 3. Wheeling to the Grid
- 4. Sensor-based energy conservation
- 5. Use of LED bulbs/ power efficient equipment
- 6. Wind mill or any other clean green energy.





## Biogas plant



## Sensor-based energy conservation











Use of LED bulbs/ power efficient equipment















































Bangalore Division, Karnataka, India PJJH+CX6, Malligenahalli, Karnataka 577115, India Long 75.629867° Lat 13.731051° 24/2/2024 01:48 PM

GPS Map Camera