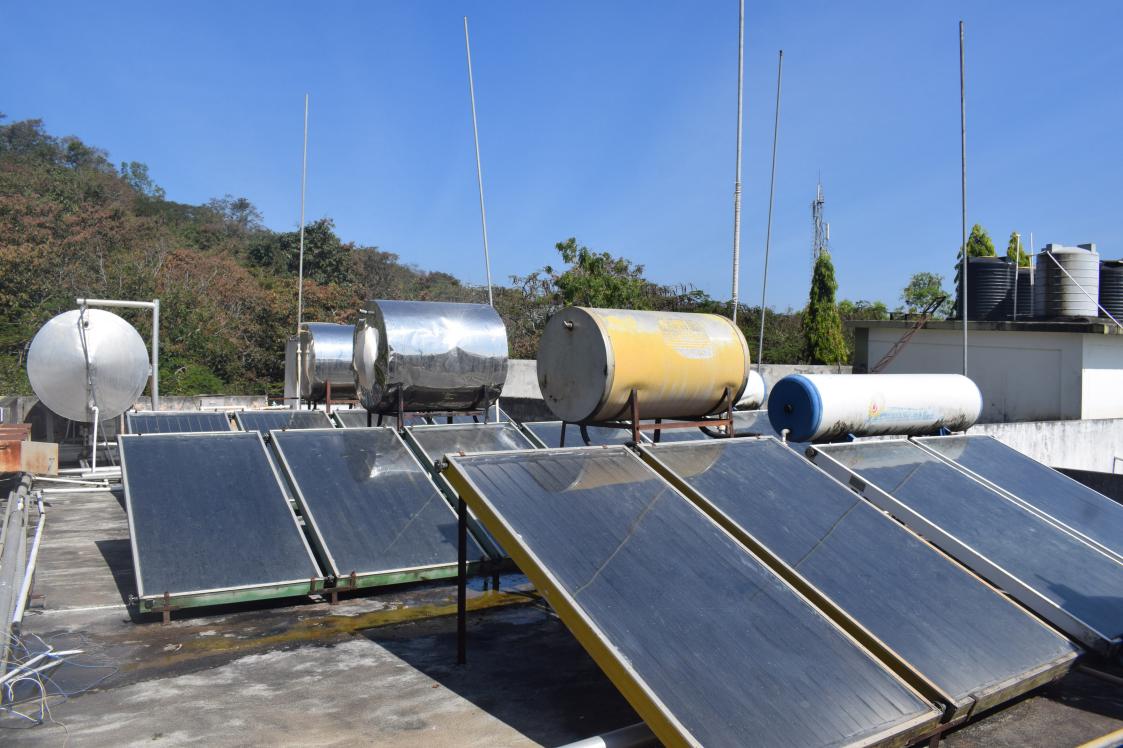

## Supporting Documents pertaining to the following Metric:

7.1.2: The Institution has facilities for alternate sources of energy and energy conservation measures.

- 1. Solar energy
- 2. Biogas plant
- 3. Wheeling to the Grid
- 4. Sensor-based energy conservation
- 5. Use of LED bulbs/ power efficient equipment
- 6. Wind mill or any other clean green energy.