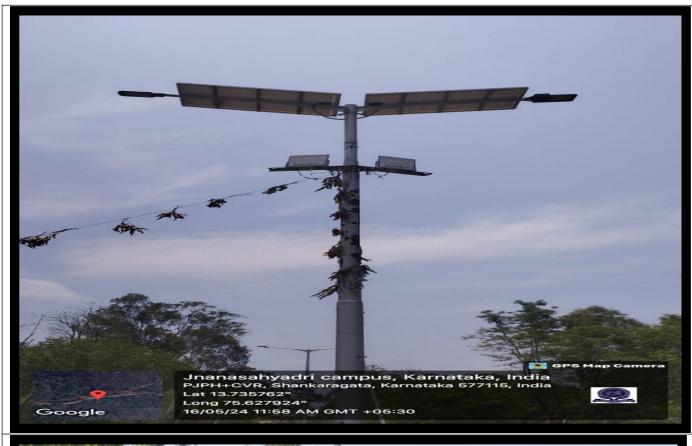

## Supporting Documents pertaining to the following Metric:

7.1.2: The Institution has facilities for alternate sources of energy and energy conservation measures.

- 1. Solar energy
- 2. Biogas plant
- 3. Wheeling to the Grid
- 4. Sensor-based energy conservation
- 5. Use of LED bulbs/ power efficient equipment
- 6. Wind mill or any other clean green energy.