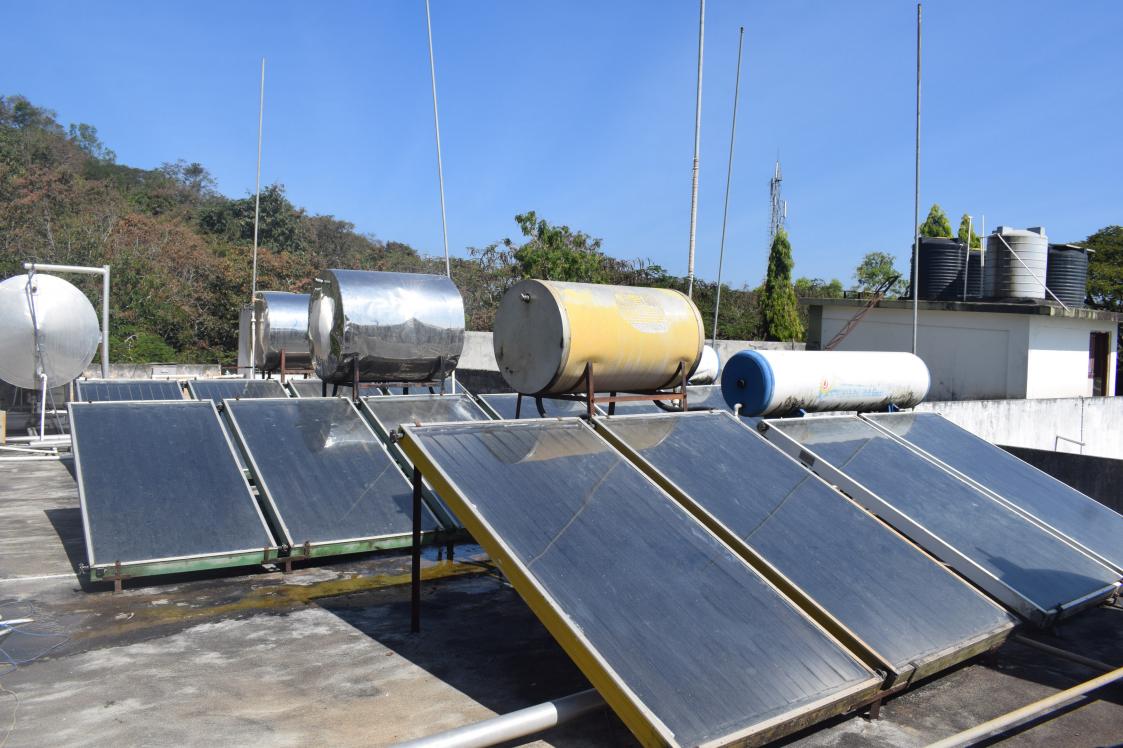

## Supporting Documents pertaining to the following Metric:

7.1.2: The Institution has facilities for alternate sources of energy and energy conservation measures.

- 1. Solar energy
- 2. Biogas plant
- 3. Wheeling to the Grid
- 4. Sensor-based energy conservation
- 5. Use of LED bulbs/ power efficient equipment
- 6. Wind mill or any other clean green energy.