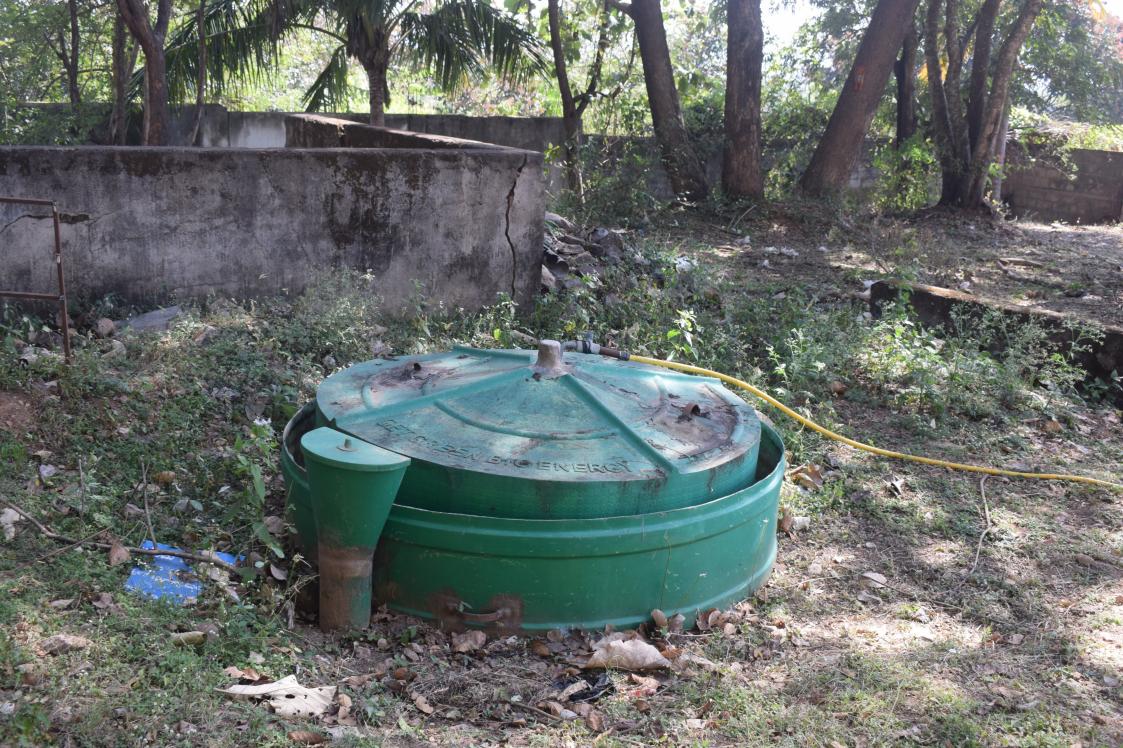

Govt. of Karnataka, State Public University Jnanasahyadri Campus, Shankaraghatta-577451, Shivamogga District, Karnataka

## Supporting Documents pertaining to the following Metric:

7.1.2: The Institution has facilities for alternate sources of energy and energy conservation measures.

- 1. Solar energy
- 2. Biogas plant
- 3. Wheeling to the Grid
- 4. Sensor-based energy conservation
- 5. Use of LED bulbs/ power efficient equipment
- 6. Wind mill or any other clean green energy.





## Biogas plant



## Sensor-based energy conservation











Use of LED bulbs/ power efficient equipment















































Bangalore Division, Karnataka, India PJJH+CX6, Malligenahalli, Karnataka 577115, India Long 75.629867° Lat 13.731051° 24/2/2024 01:48 PM

GPS Map Camera