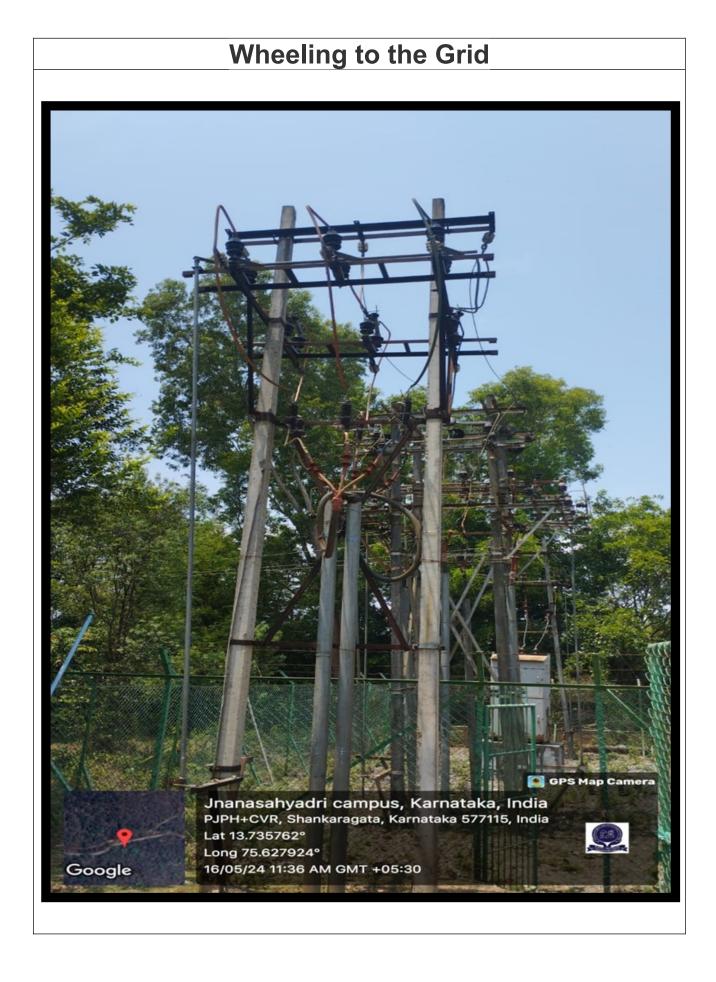

## Supporting Documents pertaining to the following Metric:

7.1.2: The Institution has facilities for alternate sources of energy and energy conservation measures.

- 1. Solar energy
- 2. Biogas plant
- 3. Wheeling to the Grid
- 4. Sensor-based energy conservation
- 5. Use of LED bulbs/ power efficient equipment
- 6. Wind mill or any other clean green energy.