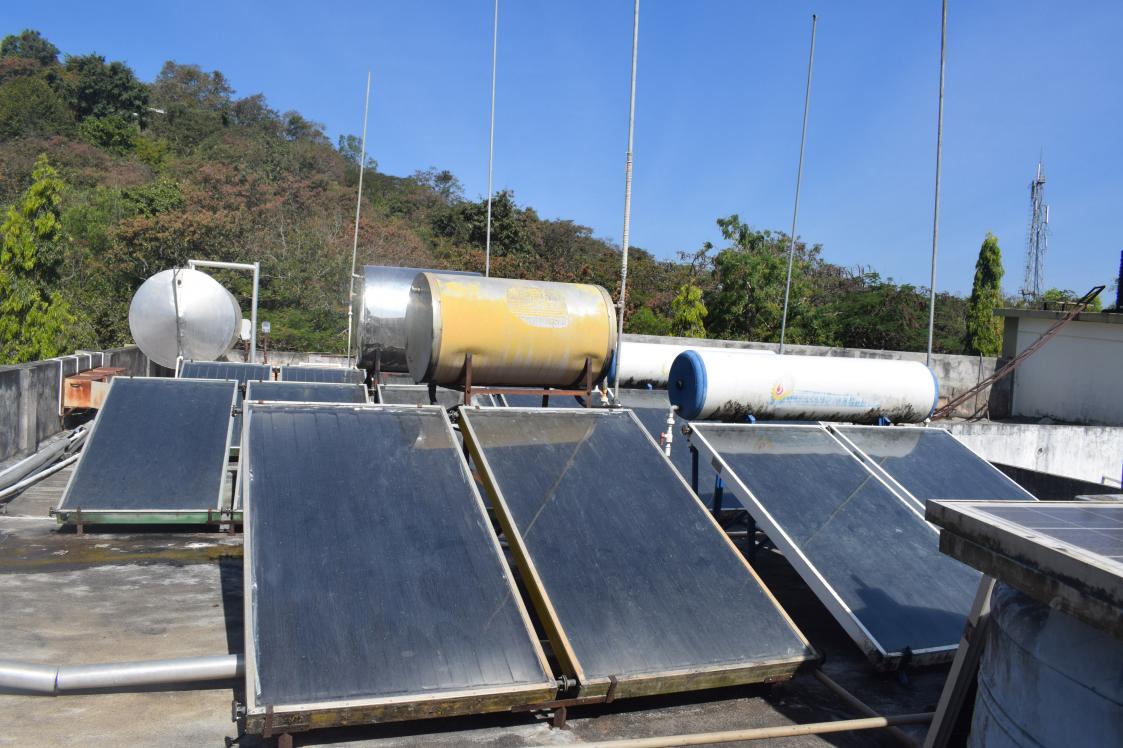

## Supporting Documents pertaining to the following Metric:

7.1.2: The Institution has facilities for alternate sources of energy and energy conservation measures.

- 1. Solar energy
- 2. Biogas plant
- 3. Wheeling to the Grid
- 4. Sensor-based energy conservation
- 5. Use of LED bulbs/ power efficient equipment
- 6. Wind mill or any other clean green energy.