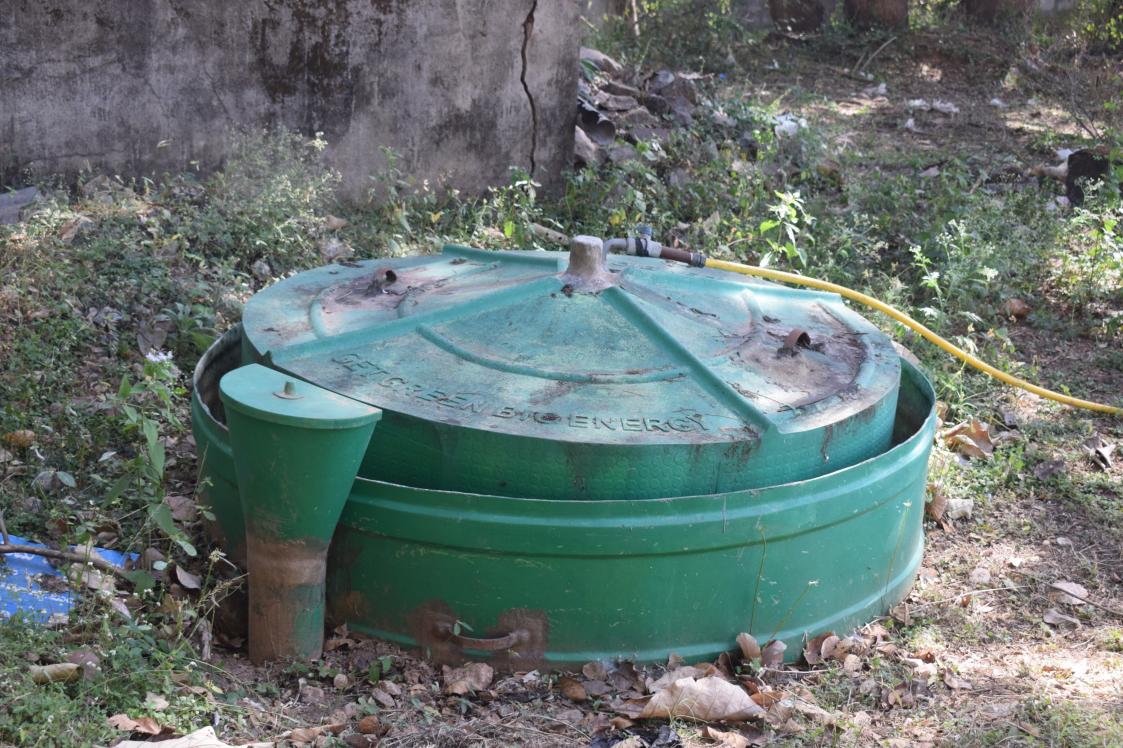

Govt. of Karnataka, State Public University Jnanasahyadri Campus, Shankaraghatta-577451, Shivamogga District, Karnataka

## Supporting Documents pertaining to the following Metric:

7.1.2: The Institution has facilities for alternate sources of energy and energy conservation measures.

- 1. Solar energy
- 2. Biogas plant
- 3. Wheeling to the Grid
- 4. Sensor-based energy conservation
- 5. Use of LED bulbs/ power efficient equipment
- 6. Wind mill or any other clean green energy.





## Biogas plant



## Sensor-based energy conservation











Use of LED bulbs/ power efficient equipment















































Bangalore Division, Karnataka, India PJJH+CX6, Malligenahalli, Karnataka 577115, India Long 75.629867° Lat 13.731051° 24/2/2024 01:48 PM

GPS Map Camera