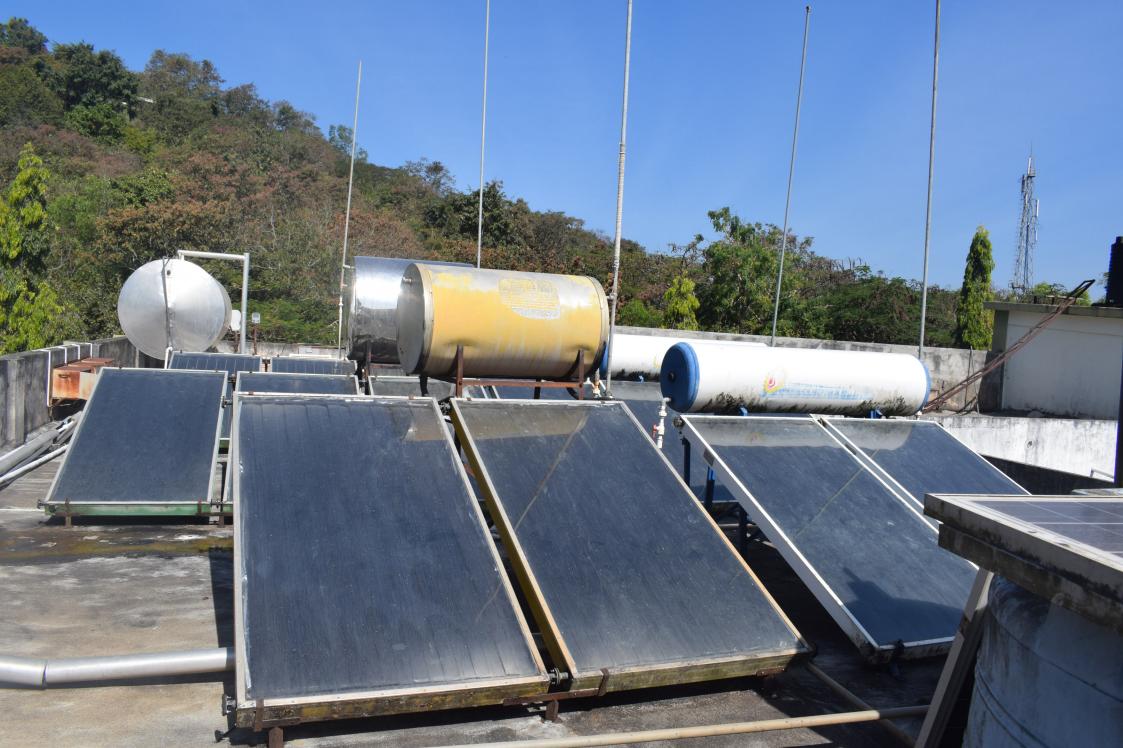

## Supporting Documents pertaining to the following Metric:

7.1.2: The Institution has facilities for alternate sources of energy and energy conservation measures.

- 1. Solar energy
- 2. Biogas plant
- 3. Wheeling to the Grid
- 4. Sensor-based energy conservation
- 5. Use of LED bulbs/ power efficient equipment
- 6. Wind mill or any other clean green energy.