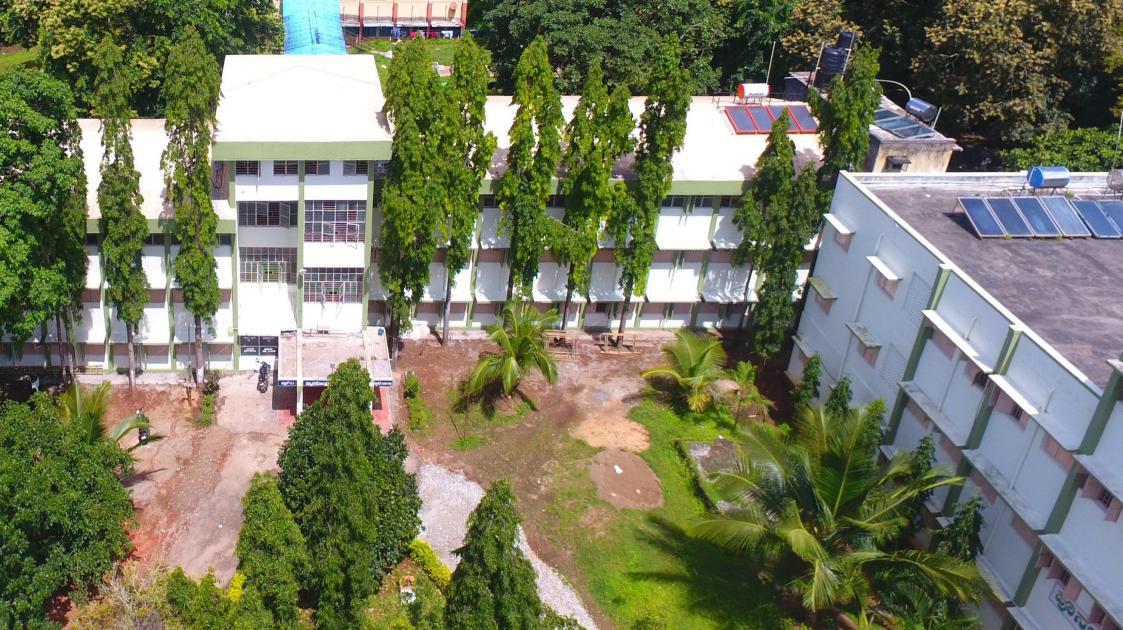

## Supporting Documents pertaining to the following Metric:

7.1.2: The Institution has facilities for alternate sources of energy and energy conservation measures.

- 1. Solar energy
- 2. Biogas plant
- 3. Wheeling to the Grid
- 4. Sensor-based energy conservation
- 5. Use of LED bulbs/ power efficient equipment
- 6. Wind mill or any other clean green energy.