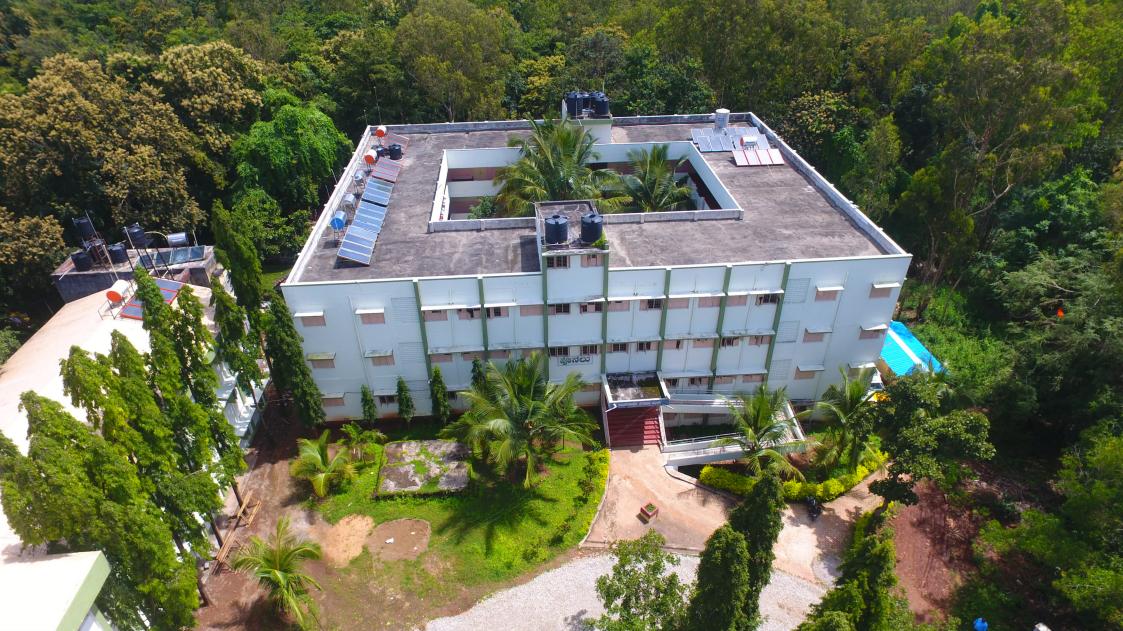

## Supporting Documents pertaining to the following Metric:

7.1.2: The Institution has facilities for alternate sources of energy and energy conservation measures.

- 1. Solar energy
- 2. Biogas plant
- 3. Wheeling to the Grid
- 4. Sensor-based energy conservation
- 5. Use of LED bulbs/ power efficient equipment
- 6. Wind mill or any other clean green energy.