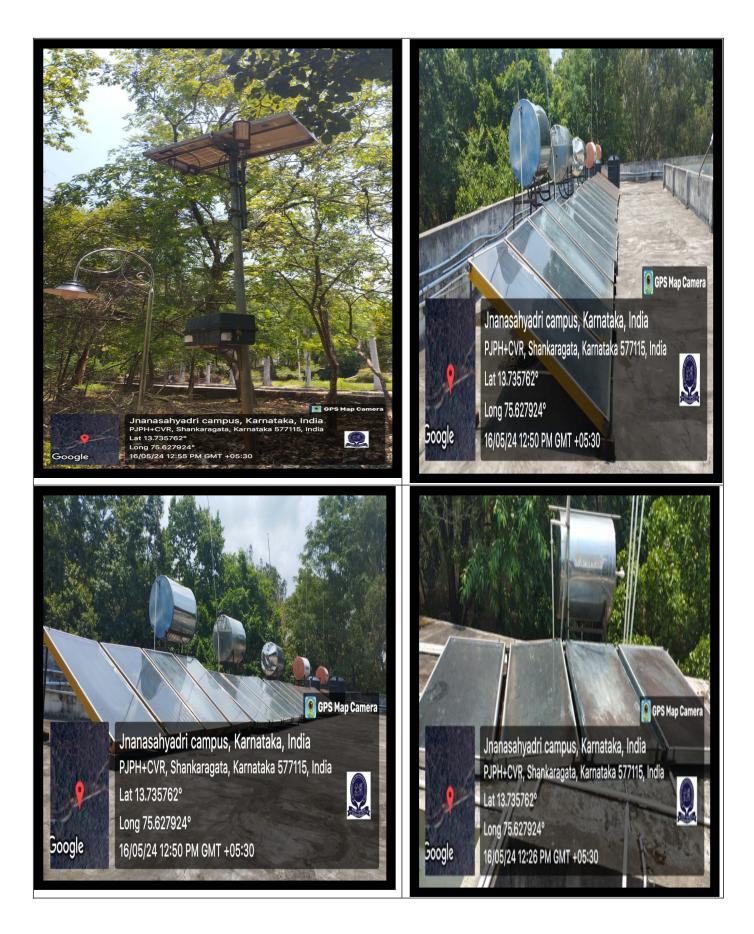

## Supporting Documents pertaining to the following Metric:

7.1.2: The Institution has facilities for alternate sources of energy and energy conservation measures.

- 1. Solar energy
- 2. Biogas plant
- 3. Wheeling to the Grid
- 4. Sensor-based energy conservation
- 5. Use of LED bulbs/ power efficient equipment
- 6. Wind mill or any other clean green energy.