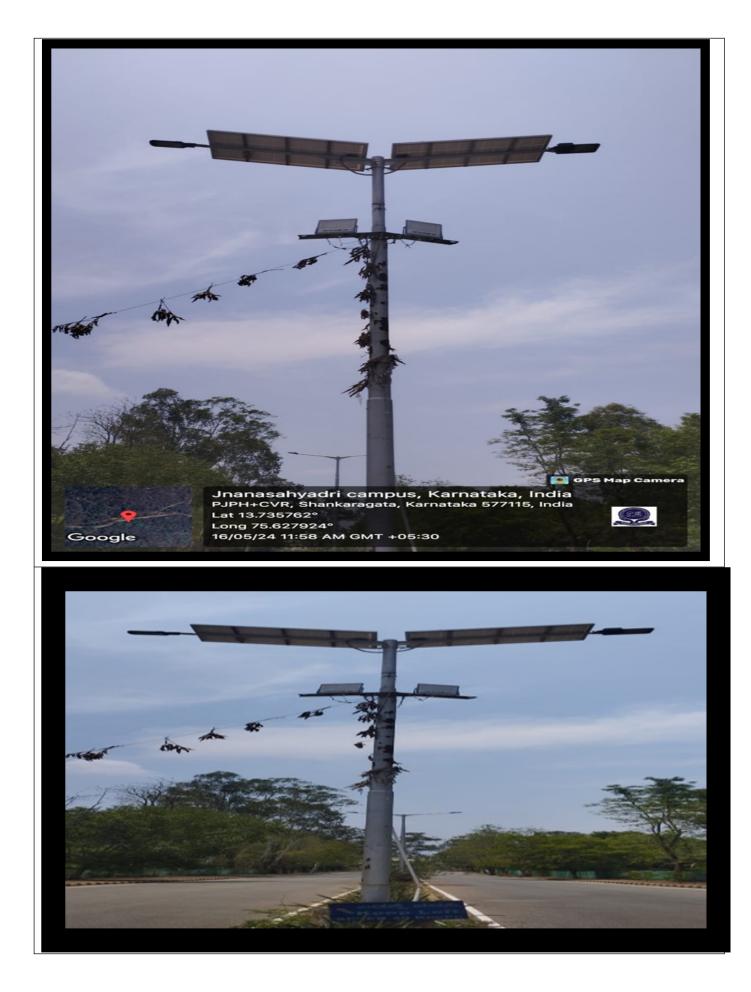

## Supporting Documents pertaining to the following Metric:

7.1.2: The Institution has facilities for alternate sources of energy and energy conservation measures.

- 1. Solar energy
- 2. Biogas plant
- 3. Wheeling to the Grid
- 4. Sensor-based energy conservation
- 5. Use of LED bulbs/ power efficient equipment
- 6. Wind mill or any other clean green energy.