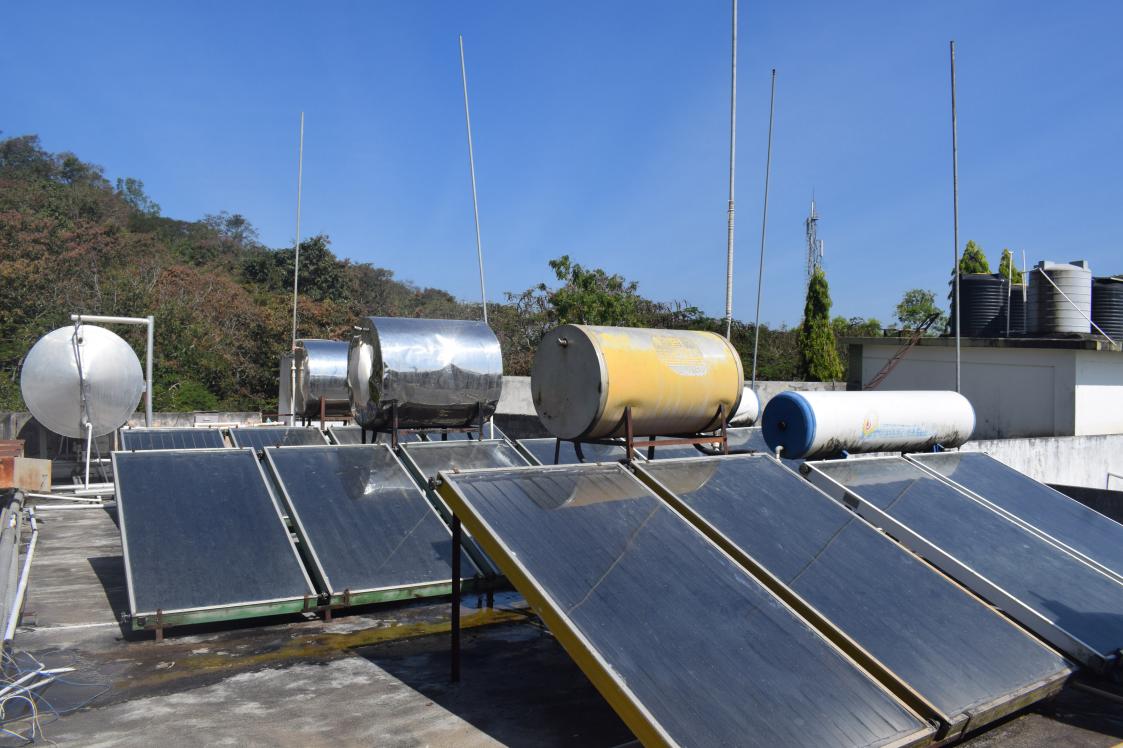

## Supporting Documents pertaining to the following Metric:

7.1.2: The Institution has facilities for alternate sources of energy and energy conservation measures.

- 1. Solar energy
- 2. Biogas plant
- 3. Wheeling to the Grid
- 4. Sensor-based energy conservation
- 5. Use of LED bulbs/ power efficient equipment
- 6. Wind mill or any other clean green energy.